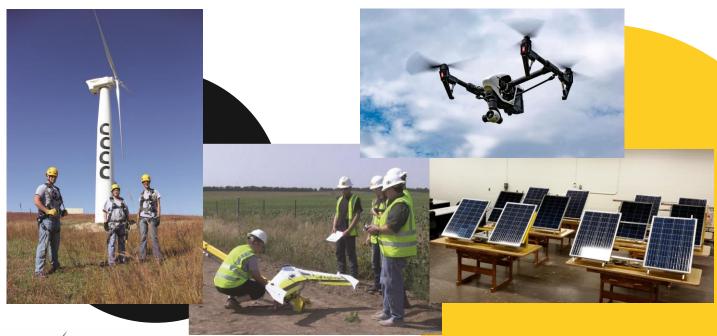

## **Cloud County Community College** Renewable Energy & Drones - Spring 2022

Renewable Energy Park Tour includes:

- CloudPower Wind Farm
- SunPower Solar Farm
- sUAS Drone Flight Demonstration
- Substation Training Facility

## 20-45 Minute Virtual Presentations, available topics include:

- Wind Farms & Wind Turbines
- > Robotics & 3D Printing
- ➤ Wind Turbine Composite Blade Repair ➤ High Voltage Substations

Unmanned Aerial Vehicles